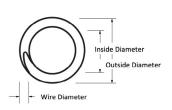

## DATA REQUIRED FOR COMPRESSION SPRINGS

| QUANTITY |  |
|----------|--|
| MATERIAL |  |

| OUTSIDE DIAMETER | mm |
|------------------|----|
| INSIDE DIAMETER  | mm |
| FREE LENGTH      | mm |
| WIRE DIAMETER    | mm |
| TOTAL # COILS    |    |