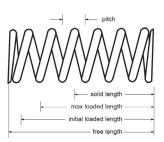

## DATA REQUIRED FOR COMPRESSION SPRINGS

| QUANTITY |  |
|----------|--|
| MATERIAL |  |

| OUTSIDE DIAMETER | mm |
|------------------|----|
| INSIDE DIAMETER  | mm |
| FREE LENGTH      | mm |
| WIRE DIAMETER    | mm |
| TOTAL # COILS    |    |